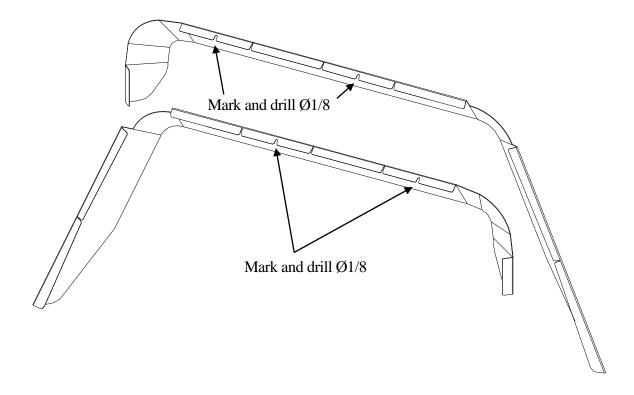

## INSTALLATION INSTRUCTIONS

- 1. Line up the window shade to follow contour of door and mark holes onto door through the notches in the window shade.
- 2. Set window shades aside and drill through marked holes with Ø1/8" drill bit.
- 3. Prepare door mounting surface according to 3m tape instructions provided.
- 4. Fasten the window shade with screws provided, do not tighten fully.
- 5. Remove 3M tape and press window shade up against door. Ensure shade follows the door contours properly to ensure proper adhesion.
- 6. Fully fasten the screws from step 4.