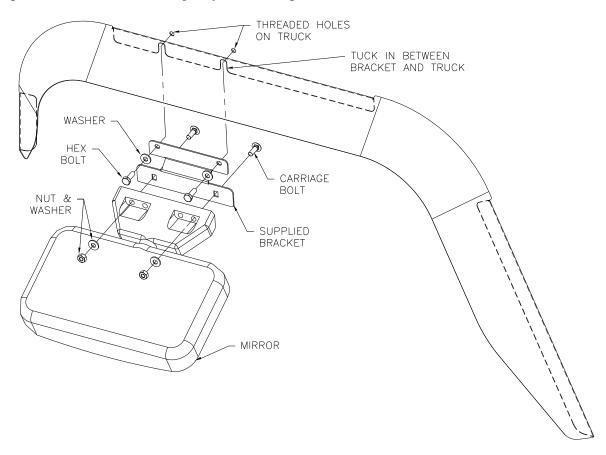

## INSTALLATION INSTRUCTIONS

- 1. Remove the mirror from passenger side.
- 2. Attach the supplied bracket to the truck as shown. Do not tighten fully. Leave a gap of about 1/8" between the bracket and the truck body.
- 3. Slide the window shade into the gap between the bracket and truck body. Hold the shade up against the door and align properly. Mark the truck with pencil as a guide for installation.
- 4. Remove shade and prepare the mounting surface of the door according to instructions provided.
- 5. Remove the backing of tape from the shade and attach it to the door using pencil marks as a guide, while also ensuring the shade is tucked in between the bracket and truck body (applying pressure for sufficient period of time will help adhesion of two sided tape)
- 6. Fully tighten the supplied bracket to the truck.
- 7. Attach the mirror to the supplied bracket as shown.
- 8. Repeat for driver side, fastening only with 3M tape as the driver side has no mirror.