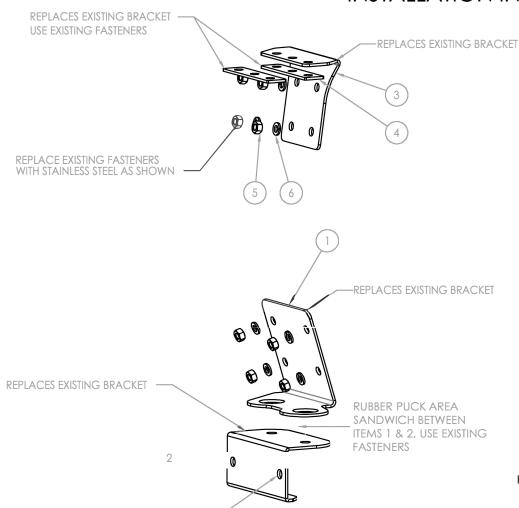

## LOWER BRACKETS

- 5: STARTING WITH THE LOWER BRACKETS, REMOVE EXISTING RUBBER PUCK DAMPENERS
- 6: TAKE CARE TO ENSURE THAT VERTICAL EXHAUST PIPE REMAINS SECURE AFTER DISCONNECTING
- 7: REMOVE THE EXISTING EXHAUST CLAMP BRACKET ITEM 2 ATTACHED TO THE VERTICAL EXHAUST STACK
- 8: REMOVE THE EXISTING BRACKET ITEM 1 FROM THE FACE OF CAB, REUSE EXISTING RUBBER GASKET
- 9: INSTALL NEW SS BRACKET ITEM 1 WITH NEW SS FASTENERS, REUSE THE EXISTING RUBBER GASKET AND INSTALL BETWEEN CAB AND BRACKET
- 10: INSTALL NEW ITEM 2 LOOSELY ONTO VERTICAL EXHAUST PIPE IN SAME PREVIOUS LOCATION USING EXISTING CLAMP AND FASTENERS
- 11: SECURE NEW ITEM 2 ONTO ITEM 1 USING EXISTING RUBBER PUCKS & FASTENERS
- 12: FINALLY TIGHTEN ITEM 2 ONTO EXHAUST STACK

## UPPER BRACKETS

- 13: REMOVE FASTENERS AND ITEM 4 FROM UNDER EXISTING ITEM 3 AND RUBBER DAMPENER FLAP
- 14: AGAIN CHECK TO ENSURE VERTICAL EXHAUST PIPE REMAINS SECURE AFTER REMOVING THESE ITEMS
- 15: REMOVE OLD ITEM 3 FROM CAB FACE
- 16: INSTALL NEW SS ITEM 3 USING NEW SS FASTENERS, INSTALL OLD GASKET BETWEEN CAB AND BRACKET
- 17: USING THE NEW SS ITEM 4, SECURE THE EXHAUST STACK/RUBBER FLAP BACK ONTO THE NEWLY ATTACHED ITEM 3, USING EXISTING HARDWARE
- 18: REPLACE THE 2ND OLD ITEM 4 ATTACHED TO THE EXHAUST STACK/RUBBER FLAP WITH NEW SS ITEM 4 USING EXISTING FASTENERS.
- 19: CHECK THAT ALL FASTENERS ARE TIGHT AND SECURE IN BOTH TOP AND BOTTOM LOCATIONS
- 20: REINSTALL EXHAUST SHIELD