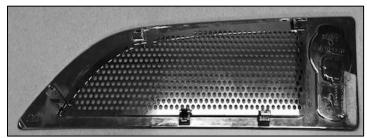

## **Installation Procedure:**

- 1. Take a hood vent out.
- 2. Remove OEM plastic grille.

**Note:** Be careful not to break spring clip taps while removing clips.

- 3. Peel plastic from along edges to avoid pinching (Fig. 1).
- 4. Insert a screen into the vent frame, ensuring five slot openings of the screen are located center of each spring clip tap (Fig. 2).

<u>Fig. 1</u> <u>Fig. 2</u>

- 5. Mark the locations of holes
- 6. Drill 1/8" pilot holes using supplied 1/8 HSS drill bit and install the screen with supplied #6 screws.