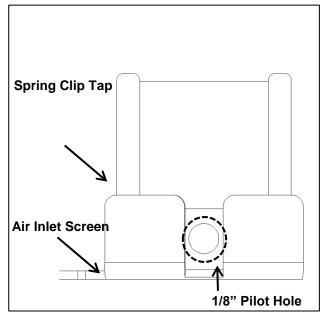

## **Installation Procedure:**

- 1. Take a hood vent out.
- 2. Remove OEM plastic grille.

**Note:** Be careful not to break spring clip taps while removing clips.

- 3. Peel plastic from along edges to avoid pinching (Fig. 1).
- 4. Insert a screen into the vent frame, ensuring five slot openings of the screen are located center of each spring clip tap (Fig. 2).

<u>Fig. 1</u> <u>Fig. 2</u>

- 5. Mark the locations of holes
- 6. Drill 1/8" pilot holes using supplied 1/8 HSS drill bit and install the screen with supplied #6 screws.

## APPLY LOCTITE THREAD LOCKER TO THE SCREWS (Fig. 3)

- 7. Peel all plastic out and wipe with glass cleaner and soft cloth if necessary.
- 8. Install the hood vent back.
- 9. Repeat the other side.

Fig. 3