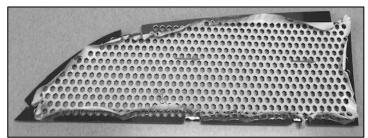

## **Installation Procedure:**

- 1. Take a hood vent out.
- 2. Remove OEM plastic grille.

**Note:** Be careful not to break spring clip taps while removing clips.

- 3. Peel plastic from along edges to avoid pinching (Fig. 1).
- 4. Insert a screen into the vent frame, ensuring five slot openings of the screen are located center of each spring clip tap (Fig. 2).

<u>Fig. 1</u> <u>Fig. 2</u>

- 5. Mark the locations of holes
- 6. Drill 1/8" pilot holes using supplied 1/8 HSS drill bit and install the screen with supplied #6 screws.