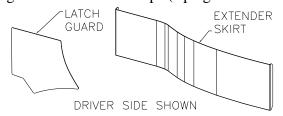

- 5. Remove factory sleeper panel.
- 6. Install stainless steel sleeper skirt with supplied hardware as shown.

- 7. Install extender skirt with two sided tape (taping instructions enclosed.)
- 8. Install hood latch guard with two sided tape (taping instructions enclosed.)