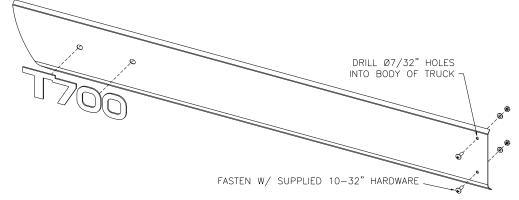

## INSTALLATION INSTRUCTIONS

- 1. Remove T700 logo by unfastening hardware from behind and ungluing 2 sided tape.
- 2. Align cab skirt and drill Ø7/32" holes through truck body as shown.
- 3. Insert logo into stainless cab skirts and reattach to truck with hardware from step 1.
- 4. Fasten stainless cab skirt with supplied 10-32" hardware as shown.