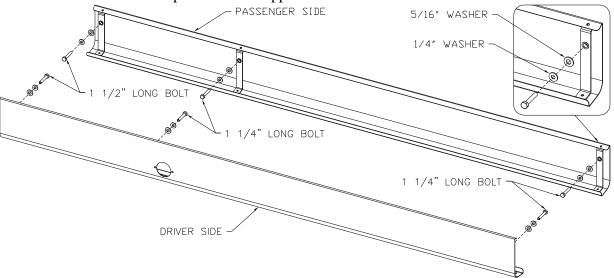

- 5. Remove factory sleeper panel.
- 6. Install stainless steel sleeper skirt with supplied hardware as shown.

- 7. Install extender skirt with two sided tape (taping instructions enclosed.)
- 8. Install hood latch guard with two sided tape (taping instructions enclosed.)