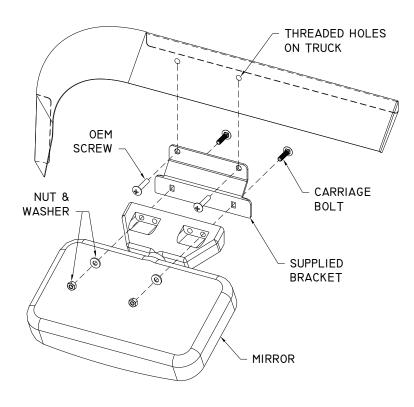

## INSTALLATION INSTRUCTIONS

- 1. Remove the mirror from passenger side and reserve the OEM screws for use in step 3.
- 2. Attach the supplied bracket to the mirror using carriage bolts, nuts and washers (see diagram)
- 3. Fasten the assembled mirror/bracket to the truck using screws from step 1.
- 4. Carefully align the stainless steel shade ensuring there is no interference. Attach the shade according to two sided taping instructions enclosed.
- 5. Repeat for driver side, disregarding steps 1-3 as the driver side has no mirror.