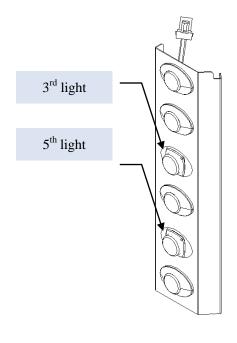

## **INSTALLATION PROCEDURE:**

- 1. Disassemble number 3<sup>rd</sup> and 5<sup>th</sup> lights from parts if assembled
- 2. Loosen the side nuts on the air cleaner
- 3. Slide the light bar assembly underneath the nuts, adjust the position and tighten through obround holes
- 4. Connect 2 lights and attach to main body with the original hardware, #6X1/2 screws
- 5. Install chromed bezels
- 6. Remove the protective plastic coating from the light bar and clean with glass cleaner if necessary.