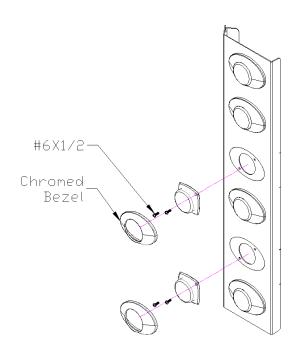

## **INSTALLATION PROCEDURE:**

- 1. Disassemble number 3<sup>rd</sup> and 5<sup>th</sup> lights from parts if assembled
- 2. Loosen the side nuts on the air cleaner
- 3. Slide the light bar assembly underneath the nuts, adjust the position and tighten through obround holes
- 4. Connect 2 lights and attach to main body with the original hardware, #6X1/2 screws
- 5. Install chromed bezels
- 6. Remove the protective plastic coating from the light bar and clean with glass cleaner if necessary.