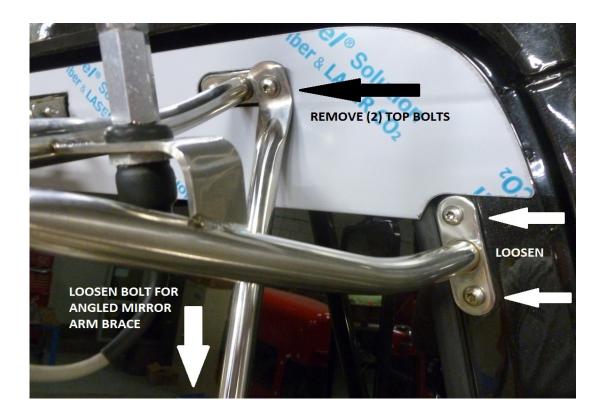

## INSTALLATION INSTRUCTIONS

- 1. Remove two bolts holding 'Down View Mirror' to passenger side door, if applicable.
- 2. Remove two bolts that fastens 'Down View Mirror' to stand off bracket and attach to new standoff bracket by reusing fasteners, if applicable.

- 3. It's also recommended to loosen the bolt holding the angled mirror arm brace.
- 4. Prepare surface of door with supplied alcohol wipes. If there is significant surface dirt, wash area prior to using alcohol wipes.
- 5. Install Chop Top following instructions for 3M tape supplied.
- 6. Once Chop Top has been adhered to door, reinstall down view mirror and mirror arm fasteners.
- 7. Peel the protective plastic and clean with glass cleaner, if necessary