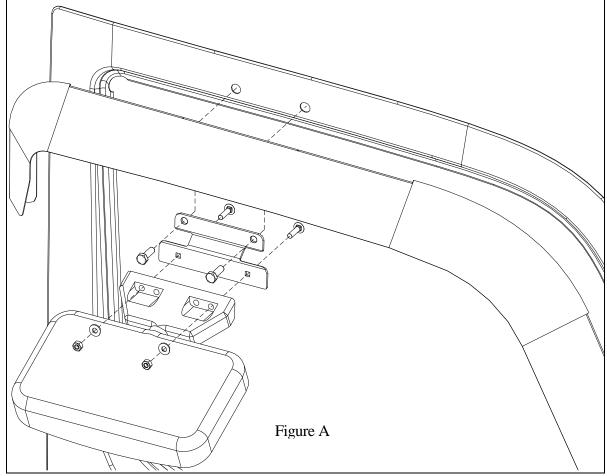

## INSTALLATION INSTRUCTIONS

- 1. Remove the mirror from the passenger side door.
- 2. Attach the supplied bracket to the door (Fig A). Do not tighten fully, leave a gap of about 1/8" between the bracket and door.
- 3. Prepare the mounting surface of the door according to 3M tape instructions provided.
- 4. Peel back 3M tape from the edges of the shade about 1-2", do not remove all 3M tape.
- 5. Slide the window shade into the gap between the bracket and the door.
- 6. Remove the remainder of the 3M tape and attach the shade to the door ensuring that the shade conforms to the contour of the door (Fig B). Apply pressure for a sufficient period of time in order to maximize adhesion between the shade and door.
- 7. Fully tighten the supplied bracket to the door.
- 8. Attach the mirror to the supplied bracket (Fig A)
- 9. Repeat process for the driver side, omitting the steps involving the bracket and mirror.