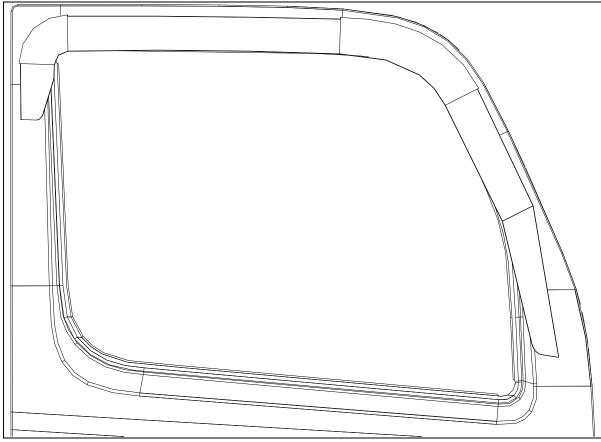

## INSTALLATION INSTRUCTIONS

- 1. Remove the mirror from the passenger side door.
- 2. Attach the supplied bracket to the door (Fig A). Do not tighten fully, leave a gap of about 1/8" between the bracket and door.
- 3. Prepare the mounting surface of the door according to 3M tape instructions provided.
- 4. Peel back 3M tape from the edges of the shade about 1-2", do not remove all 3M tape.
- 5. Slide the window shade into the gap between the bracket and the door.
- 6. Remove the remainder of the 3M tape and attach the shade to the door ensuring that the shade conforms to the contour of the door (Fig B). Apply pressure for a sufficient period of time in order to maximize adhesion between the shade and door.
- 7. Fully tighten the supplied bracket to the door.
- 8. Attach the mirror to the supplied bracket (Fig A)
- 9. Repeat process for the driver side, omitting the steps involving the bracket and mirror.

Figure B