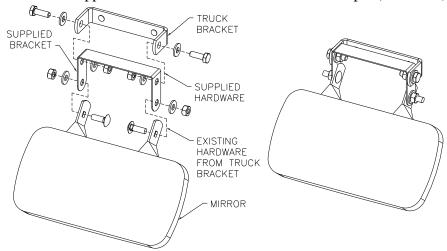

## INSTALLATION INSTRUCTIONS

Note: if your shade has no bracket & no cutout start at step 4.

- 1. Remove mirror from truck bracket on passenger side. Set hardware aside.
- 2. Attach supplied bracket to truck bracket using supplied hardware (see below)
- 3. Attach mirror to supplied bracket with hardware set aside in step 1 (see below)