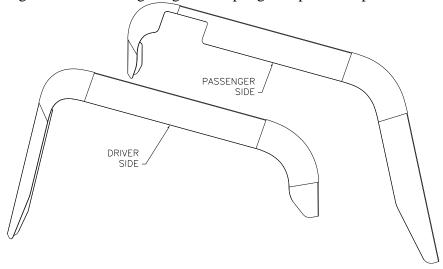

- 4. Hold window shade up against door and ensure the contour of shade conforms to door.
- 5. Prepare the mounting surface of the door according to 3M tape instructions provided.
- 6. Remove the backing of tape from window shade and attach window shade to door ensuring the contour of shade conforms to that of the door. Refer to 3M tape instructions provided to ensure proper adhesion. Rolling down the window and securing the three mounting flanges with spring clamps will help adhesion.